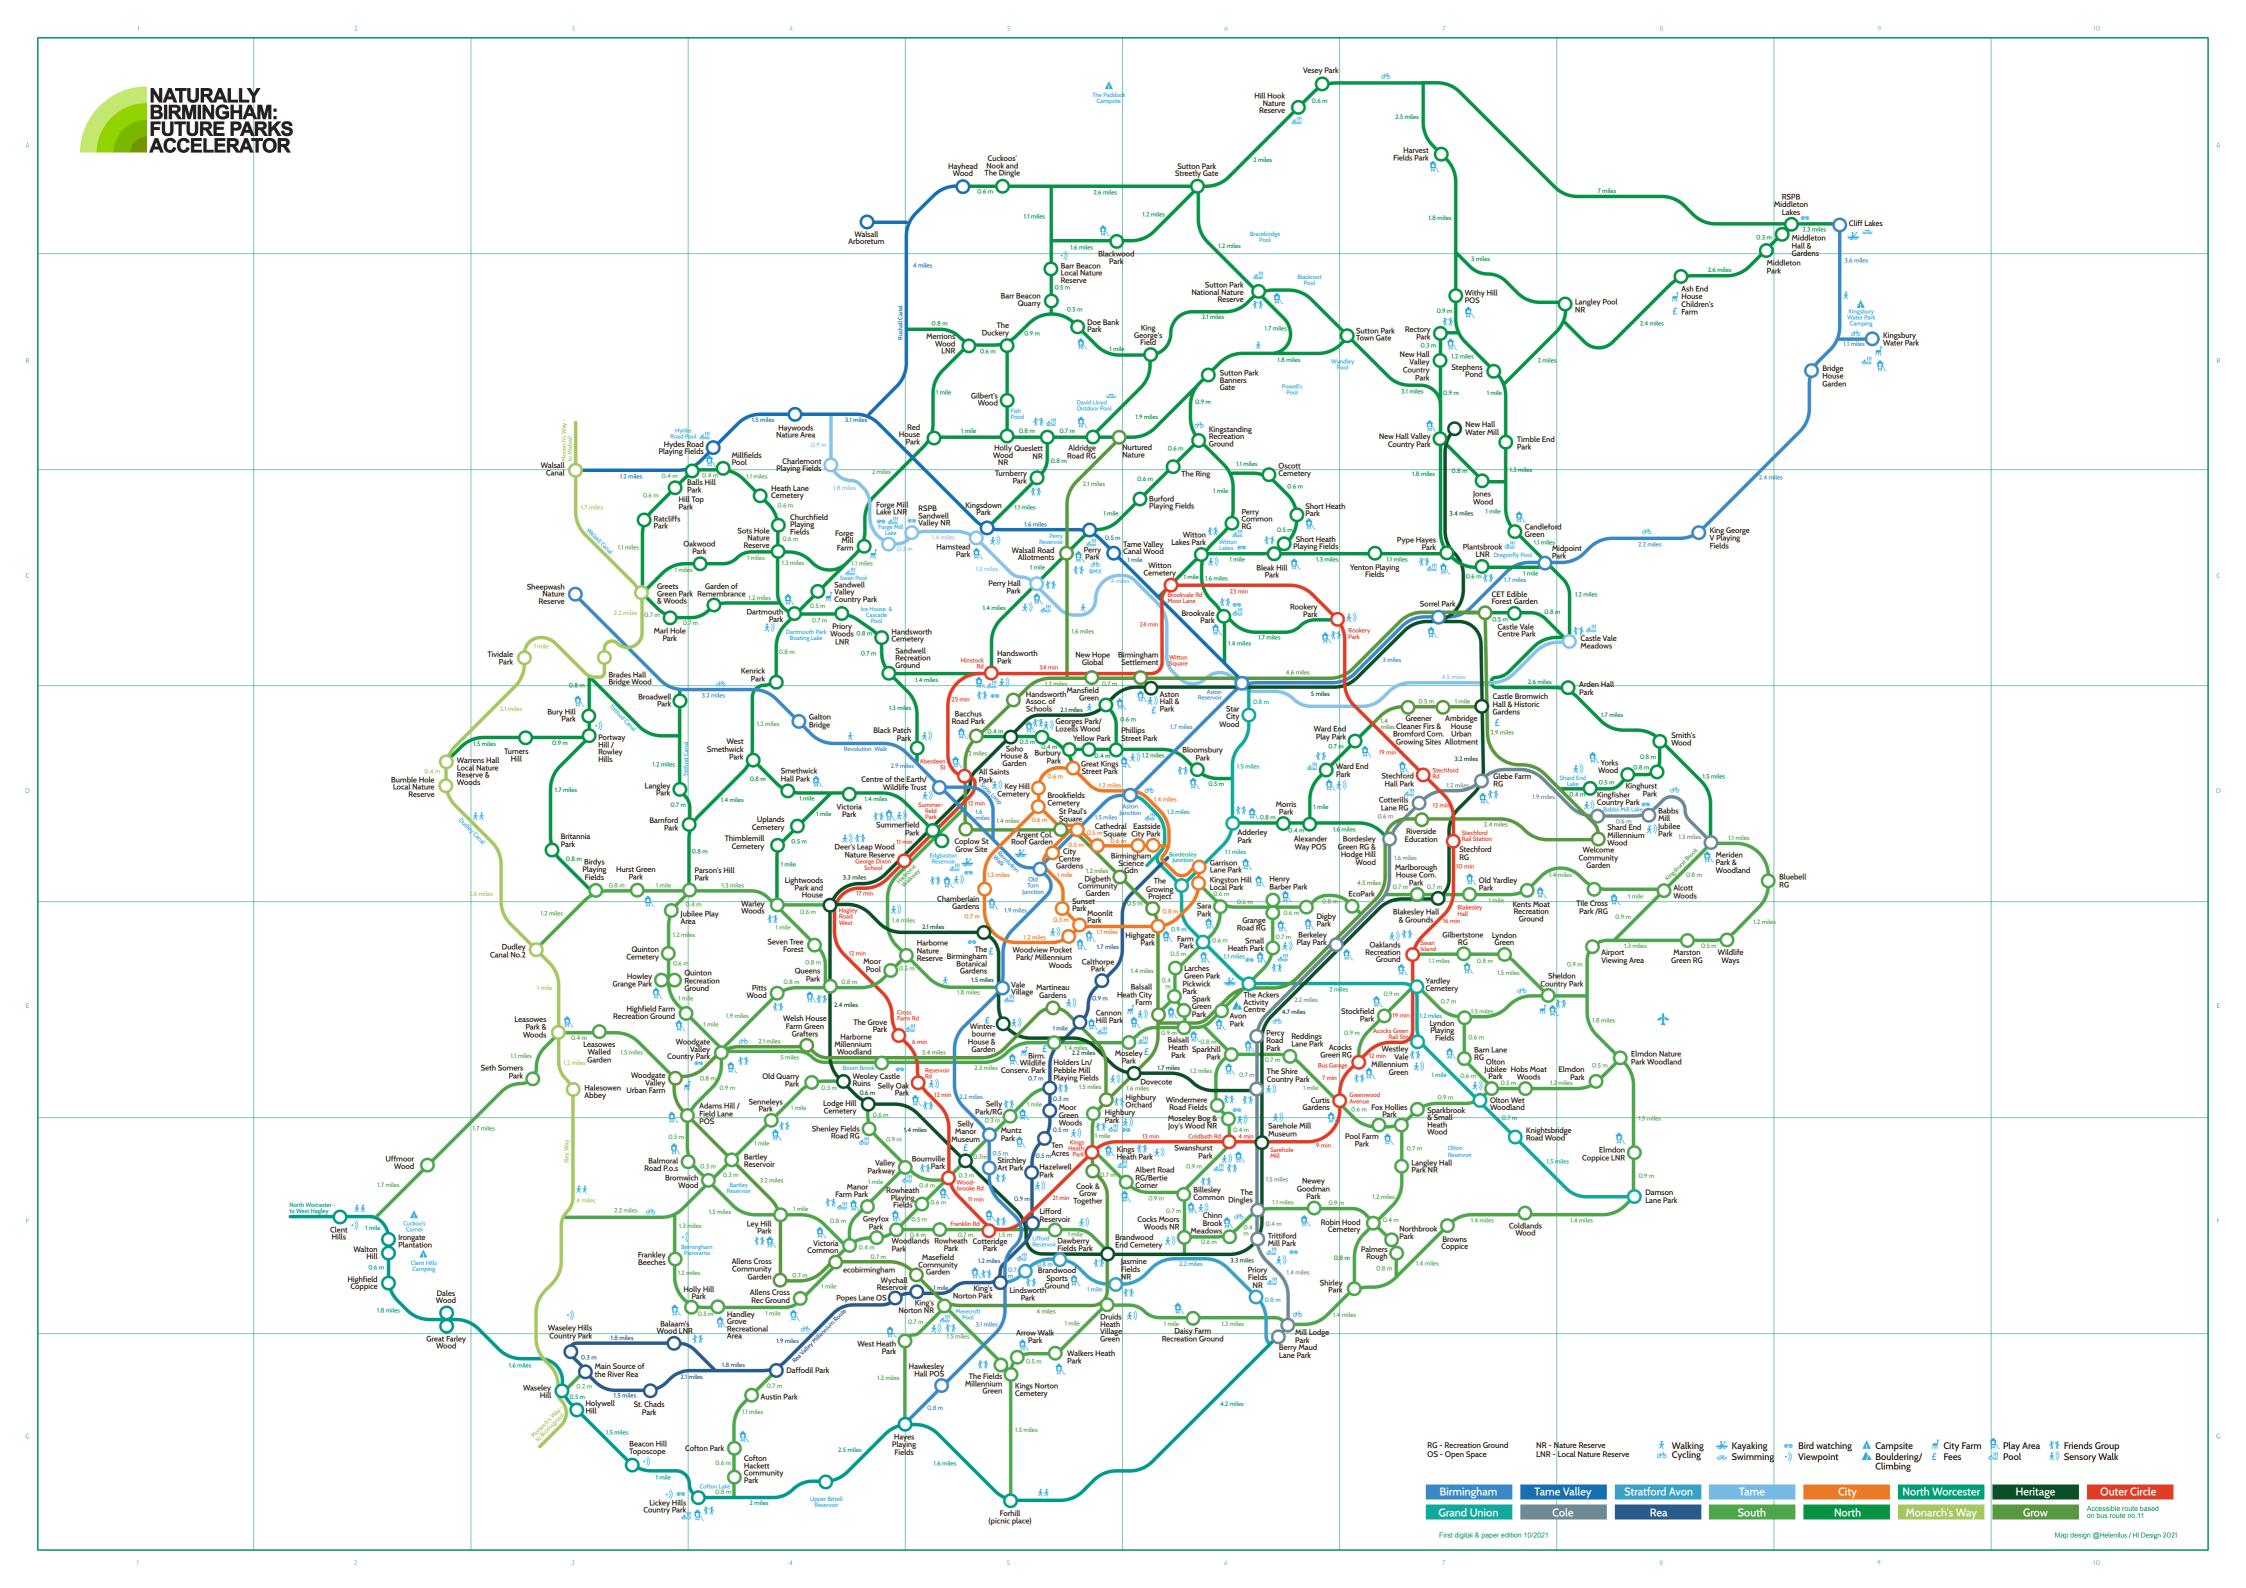

#### A City of Nature - Greenground Map

It may surprise you to hear that Birmingham is home to over 600 green spaces - ranging from small playing fields to expansive nature reserves, connected by our unique canal networks, rivers and walkways. Each and every one of these spaces are vital to our wellbeing, acting as spaces for us to play, socialise and make memories. We wanted a way to showcase these areas without relying on the road dominated maps we're so used to - something that is increasingly important in the face of a changing climate.

The 'Greenground Map' is a design project by Helen Ilus in collaboration with Birmingham City Council and the Naturally Birmingham Project to map Birmingham's green spaces into a creative schematic walking network. The map includes parks, open spaces, nature reserves and woods - connected by waterways, canals and walking/cycling routes to promote the use of active travel. Naturally there was no way to include all 600+ green spaces on the map, but we have tried to showcase a broad range of spaces across all of Birmingham and its surrounding areas. As well as the parks themselves, the map also includes information on a range of outdoor activities located nearby, including bouldering, bird watching, kayaking and much more!